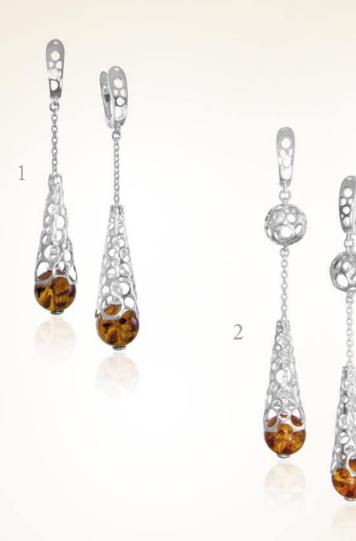

- 1) 429040004xx Silver earrings with amber (7,47)
- 2) 429040005xy Silver earrings with amber (5,41)
- 3) 429040006xx Silver earrings with amber (5,35)
- 4) 429040008xx Silver earrings with amber (7,15)
- 5) 429040012xy Silver earrings with amber (8,10)
- 6) 429040583x Silver earrings with amber (3,77)