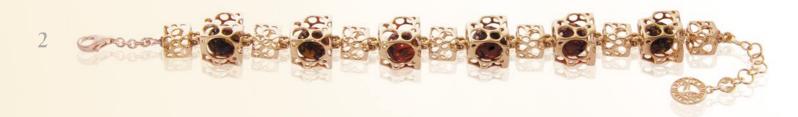

- 1) 42504604100 Silver necklaces with amber (11,18 rp)
- 2) 426046042mm Silver bracelet with amber (5,82 rp)

- 429040052ac Silver earrings with amber (10,46 rp)
- 2) 420040052ab Silver ring with amber(4,59 rp)

- 429040429cx Silver earrings with amber (6,87)
- 2) 428040429dx Silver pendant with amber (8,27)
- 3) 420040429ax Silver ring with amber (7,16)
- 426040429by Silver bracelet with amber (21,91)
- 5) 426040429cx Silver bracelet with amber (26,08)