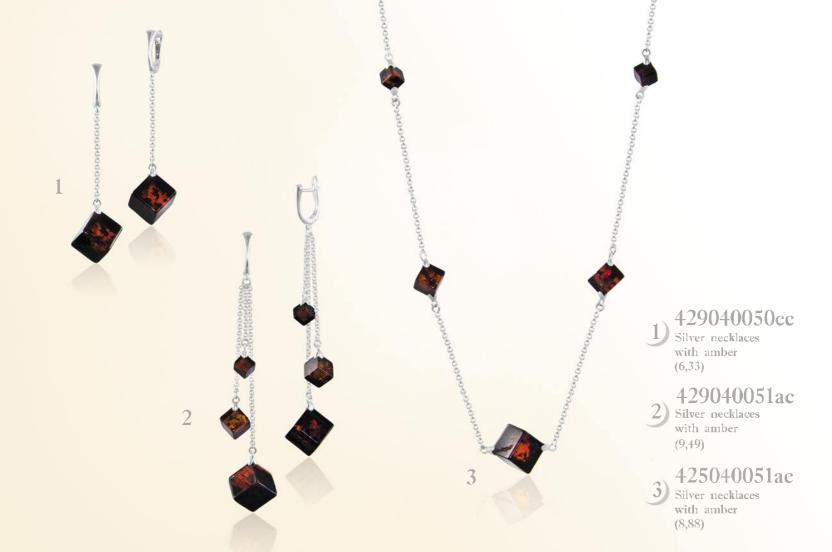

rrings with amber (7,47)
- 2) 429040005xy Silver earrings with amber (5,41)
- 3) 429040006xx Silver earrings with amber (5,35)
- 4) 429040008xx Silver earrings with amber (7,15)
- 5) 429040012xy Silver earrings with amber (8,10)
- 6) 429040583x Silver earrings with amber (3,77)



1) 429030019xx Silver earrings with amber (4,90)

2) 429030020xx Silver carrings with amber (4,43)

3) 429030021xy Silver carrings with amber (7,23)

429030022xy
Silver earrings
with amber (7,62)



- 1) 429040018xy Silver earrings with amber (6,64)
- 2) 429040026xy Silver earrings with amber (8,00)
- 3) 429040027xx Silver earrings with amber (5,02)
- 4 429040028xx Silver earrings with amber (5,00)





- 1) 42504604100 Silver necklaces with amber (11,18 rp)
- 2) 426046042mm Silver bracelet with amber (5,82 rp)







- 429040052ac Silver earrings with amber (10,46 rp)
- 2) 420040052ab Silver ring with amber(4,59 rp)









- 1) 420040122xx Silver ring with amber (2,49)
- 2) 420100122xx Silver ring with amber (2,43)
- 3) 420040441xx Silver ring with amber (2,77)
- 420040580xx Silver ring with amber (3,85)
- 5) 420040584xx Silver ring with amber (3,38)















- 429040143xx Silver earrings with amber (4,04)
- 420040143xx Silver ring with amber (3,46)
- Silver earrings with amber (4,47)
- 429040145xx Silver earrings with amber (5,07)
  - 429040146xx Silver earrings with amber (6,52)







- 1) 428041338xx Silver pendant with amber (2,58)
  - 2) 429041338xx Silver carrings with amber (6,61)
  - 3) 420041338xx Silver ring with amber (4,11)





- 1) 429040428xx Silver earrings with amber (5,