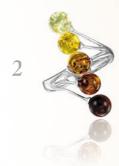

- 1) 420040122xx Silver ring with amber (2,49)
- 2) 420100122xx Silver ring with amber (2,43)
- 3) 420040441xx Silver ring with amber (2,77)
- 420040580xx Silver ring with amber (3,85)
- 5) 420040584xx Silver ring with amber (3,38)