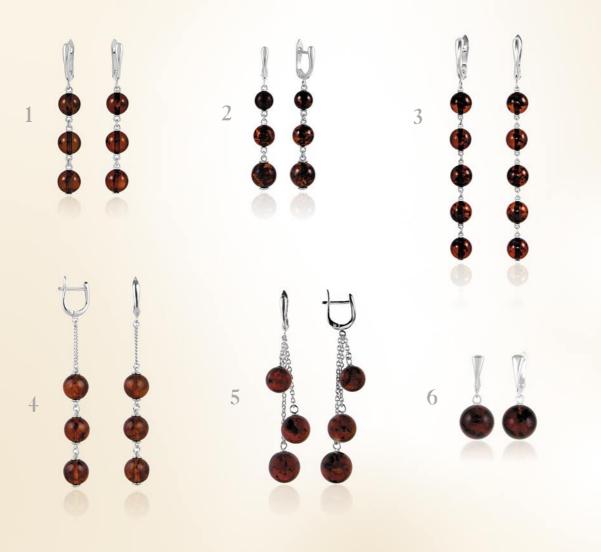

- 1) 429040004xx Silver earrings with amber (7,47)
- 2) 429040005xy Silver earrings with amber (5,41)
- 3) 429040006xx Silver earrings with amber (5,35)
- 4) 429040008xx Silver earrings with amber (7,15)
- 5) 429040012xy Silver earrings with amber (8,10)
- 6) 429040583x Silver earrings with amber (3,77)

1) 429030019xx Silver earrings with amber (4,90)

2) 429030020xx Silver carrings with amber (4,43)

3) 429030021xy Silver carrings with amber (7,23)

429030022xy
Silver earrings
with amber (7,62)

- 1) 429040018xy Silver earrings with amber (6,64)
- 2) 429040026xy Silver earrings with amber (8,00)
- 3) 429040027xx Silver earrings with amber (5,02)
- 4 429040028xx Silver earrings with amber (5,00)