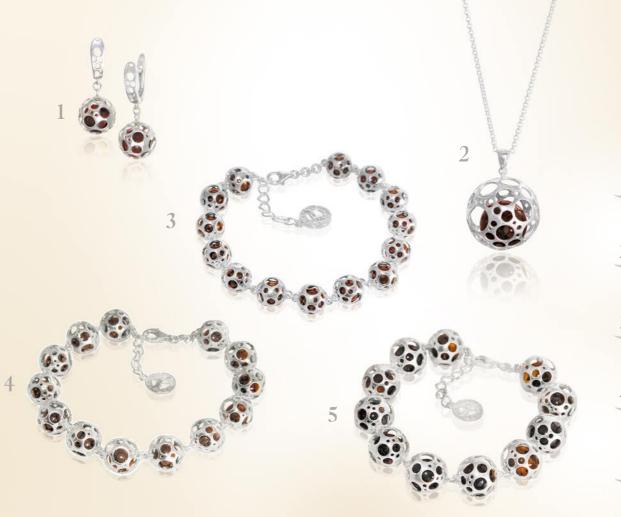

1) 429030019xx Silver earrings with amber (4,90)

2) 429030020xx Silver carrings with amber (4,43)

3) 429030021xy Silver carrings with amber (7,23)

429030022xy
Silver earrings
with amber (7,62)

- 1) 429040018xy Silver earrings with amber (6,64)
- 2) 429040026xy Silver earrings with amber (8,00)
- 3) 429040027xx Silver earrings with amber (5,02)
- 4 429040028xx Silver earrings with amber (5,00)

- 1) 42504604100 Silver necklaces with amber (11,18 rp)
- 2) 426046042mm Silver bracelet with amber (5,82 rp)

- 429040052ac Silver earrings with amber (10,46 rp)
- 2) 420040052ab Silver ring with amber(4,59 rp)