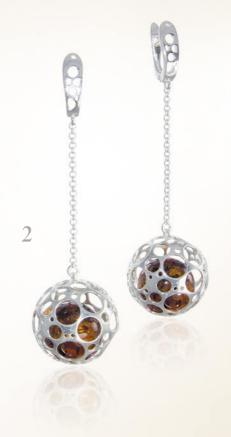

- 1) 429040004xx Silver earrings with amber (7,47)
- 2) 429040005xy Silver earrings with amber (5,41)
- 3) 429040006xx Silver earrings with amber (5,35)
- 4) 429040008xx Silver earrings with amber (7,15)
- 5) 429040012xy Silver earrings with amber (8,10)
- 6) 429040583x Silver earrings with amber (3,77)