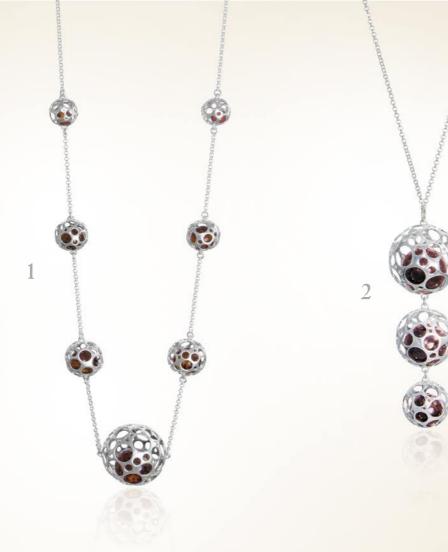

## Filver sollestion with amber sphere and sube

1) 425040001xx Silver necklaces with amber (24,26)

2) 428040001xy Silver pendant with amber (6,69)

3) 426040001xx Silver bracelet with amber (10,47)

4) 420040001xy Silver ring with amber (6,50)