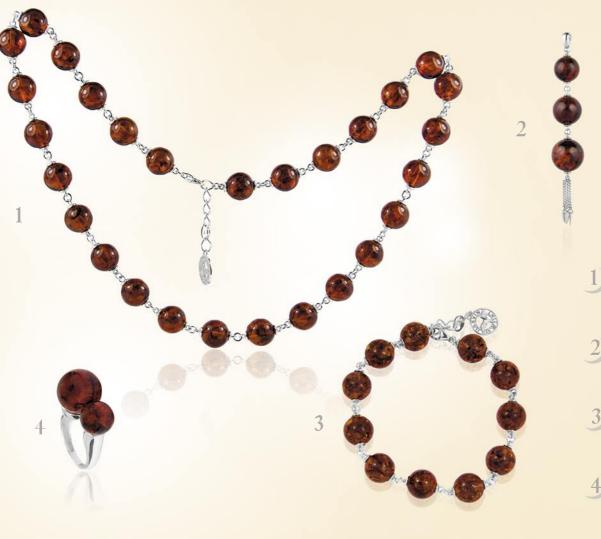

## Filver sollestion with amber sphere and sube

1) 425040001xx Silver necklaces with amber (24,26)

2) 428040001xy Silver pendant with amber (6,69)

3) 426040001xx Silver bracelet with amber (10,47)

4) 420040001xy Silver ring with amber (6,50)