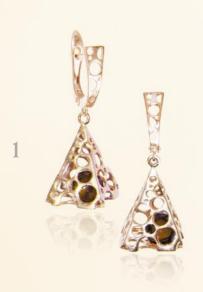

- 1) 429040004xx Silver earrings with amber (7,47)
- 2) 429040005xy Silver earrings with amber (5,41)
- 3) 429040006xx Silver earrings with amber (5,35)
- 4) 429040008xx Silver earrings with amber (7,15)
- 5) 429040012xy Silver earrings with amber (8,10)
- 6) 429040583x Silver earrings with amber (3,77)

1) 429030019xx Silver earrings with amber (4,90)

2) 429030020xx Silver carrings with amber (4,43)

3) 429030021xy Silver carrings with amber (7,23)

429030022xy
Silver earrings
with amber (7,62)

- 1) 429040018xy Silver earrings with amber (6,64)
- 2) 429040026xy Silver earrings with amber (8,00)
- 3) 429040027xx Silver earrings with amber (5,02)
- 4 429040028xx Silver earrings with amber (5,00)