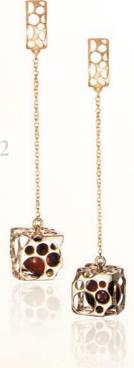

- 1) 429040004xx Silver earrings with amber (7,47)
- 2) 429040005xy Silver earrings with amber (5,41)
- 3) 429040006xx Silver earrings with amber (5,35)
- 4) 429040008xx Silver earrings with amber (7,15)
- 5) 429040012xy Silver earrings with amber (8,10)
- 6) 429040583x Silver earrings with amber (3,77)

1) 429030019xx Silver earrings with amber (4,90)

2) 429030020xx Silver carrings with amber (4,43)

3) 429030021xy Silver carrings with amber (7,23)

429030022xy
Silver earrings
with amber (7,62)

- 1) 429040018xy Silver earrings with amber (6,64)
- 2) 429040026xy Silver earrings with amber (8,00)
- 3) 429040027xx Silver earrings with amber (5,02)
- 4 429040028xx Silver earrings with amber (5,00)