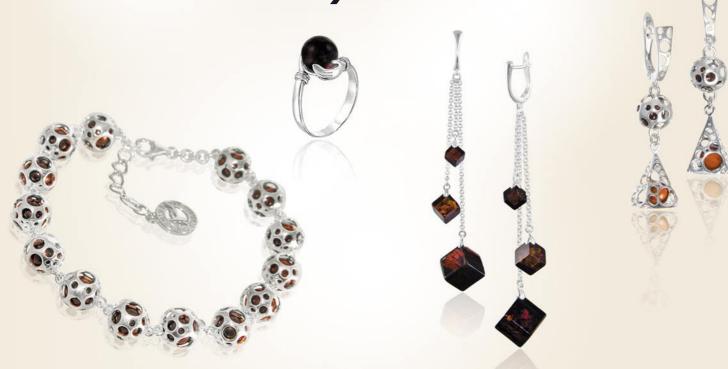

## Filver sollestion with amber sphere and sube

1) 425040001xx Silver necklaces with amber (24,26)

2) 428040001xy Silver pendant with amber (6,69)

3) 426040001xx Silver bracelet with amber (10,47)

4) 420040001xy Silver ring with amber (6,50)

- 1) 429040004xx Silver earrings with amber (7,47)
- 2) 429040005xy Silver earrings with amber (5,41)
- 3) 429040006xx Silver earrings with amber (5,35)
- 4) 429040008xx Silver earrings with amber (7,15)
- 5) 429040012xy Silver earrings with amber (8,10)
- 6) 429040583x Silver earrings with amber (3,77)