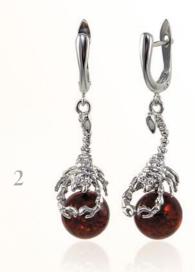

- 1) 429040004xx Silver earrings with amber (7,47)
- 2) 429040005xy Silver earrings with amber (5,41)
- 3) 429040006xx Silver earrings with amber (5,35)
- 4) 429040008xx Silver earrings with amber (7,15)
- 5) 429040012xy Silver earrings with amber (8,10)
- 6) 429040583x Silver earrings with amber (3,77)

1) 429030019xx Silver earrings with amber (4,90)

2) 429030020xx Silver carrings with amber (4,43)

3) 429030021xy Silver carrings with amber (7,23)

429030022xy
Silver earrings
with amber (7,62)

- 1) 429040018xy Silver earrings with amber (6,64)
- 2) 429040026xy Silver earrings with amber (8,00)
- 3) 429040027xx Silver earrings with amber (5,02)
- 4 429040028xx Silver earrings with amber (5,00)