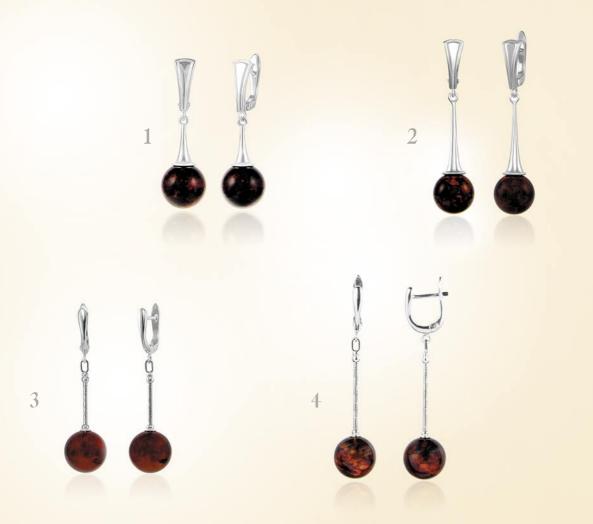

- 1) 429040004xx Silver earrings with amber (7,47)
- 2) 429040005xy Silver earrings with amber (5,41)
- 3) 429040006xx Silver earrings with amber (5,35)
- 4) 429040008xx Silver earrings with amber (7,15)
- 5) 429040012xy Silver earrings with amber (8,10)
- 6) 429040583x Silver earrings with amber (3,77)