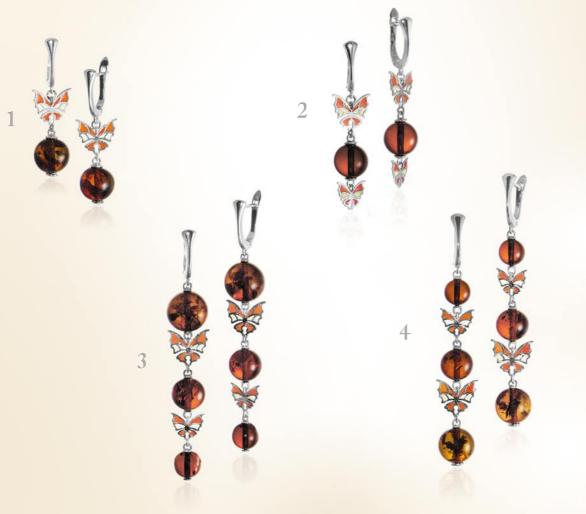

- 1) 429040004xx Silver earrings with amber (7,47)
- 2) 429040005xy Silver earrings with amber (5,41)
- 3) 429040006xx Silver earrings with amber (5,35)
- 4) 429040008xx Silver earrings with amber (7,15)
- 5) 429040012xy Silver earrings with amber (8,10)
- 6) 429040583x Silver earrings with amber (3,77)

1) 429030019xx Silver earrings with amber (4,90)

2) 429030020xx Silver carrings with amber (4,43)

3) 429030021xy Silver carrings with amber (7,23)

429030022xy
Silver earrings
with amber (7,62)

- 1) 429040018xy Silver earrings with amber (6,64)
- 2) 429040026xy Silver earrings with amber (8,00)
- 3) 429040027xx Silver earrings with amber (5,02)
- 4 429040028xx Silver earrings with amber (5,00)