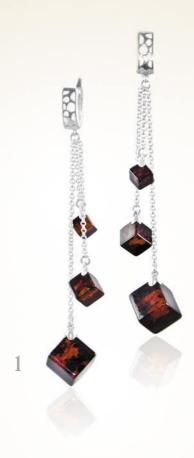

- 1) 429040004xx Silver earrings with amber (7,47)
- 2) 429040005xy Silver earrings with amber (5,41)
- 3) 429040006xx Silver earrings with amber (5,35)
- 4) 429040008xx Silver earrings with amber (7,15)
- 5) 429040012xy Silver earrings with amber (8,10)
- 6) 429040583x Silver earrings with amber (3,77)