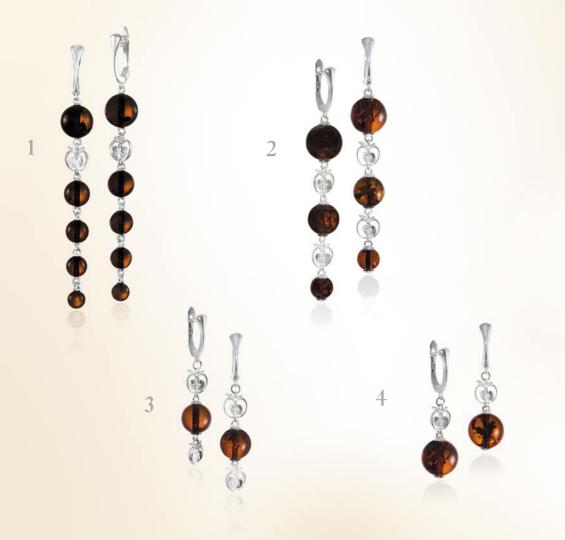

- 1) 429040004xx Silver earrings with amber (7,47)
- 2) 429040005xy Silver earrings with amber (5,41)
- 3) 429040006xx Silver earrings with amber (5,35)
- 4) 429040008xx Silver earrings with amber (7,15)
- 5) 429040012xy Silver earrings with amber (8,10)
- 6) 429040583x Silver earrings with amber (3,77)