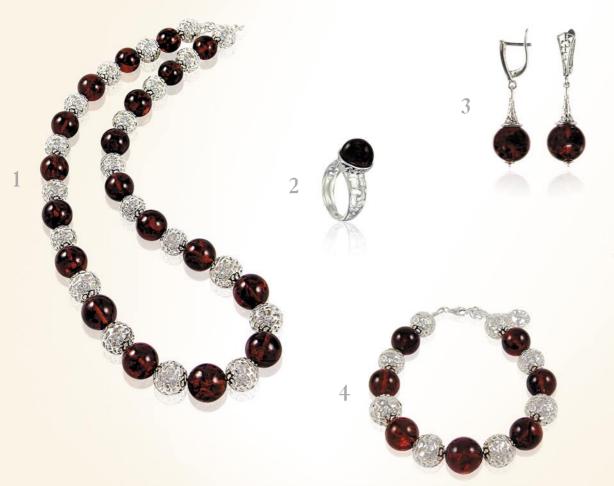

## Filver sollestion with amber sphere and sube

1) 425040001xx Silver necklaces with amber (24,26)

2) 428040001xy Silver pendant with amber (6,69)

3) 426040001xx Silver bracelet with amber (10,47)

4) 420040001xy Silver ring with amber (6,50)