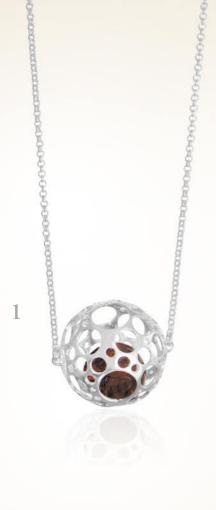

## Filver sollestion with amber sphere and sube

1) 425040001xx Silver necklaces with amber (24,26)

2) 428040001xy Silver pendant with amber (6,69)

3) 426040001xx Silver bracelet with amber (10,47)

4) 420040001xy Silver ring with amber (6,50)

1) 429030019xx Silver earrings with amber (4,90)

2) 429030020xx Silver carrings with amber (4,43)

3) 429030021xy Silver carrings with amber (7,23)

429030022xy
Silver earrings
with amber (7,62)

- 1) 429040018xy Silver earrings with amber (6,64)
- 2) 429040026xy Silver earrings with amber (8,00)
- 3) 429040027xx Silver earrings with amber (5,02)
- 4 429040028xx Silver earrings with amber (5,00)