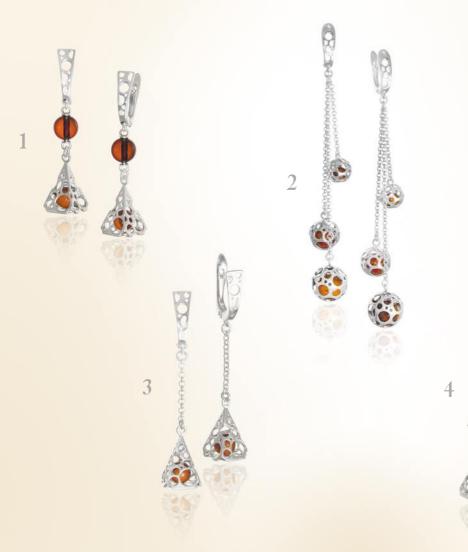

- 1) 429040004xx Silver earrings with amber (7,47)
- 2) 429040005xy Silver earrings with amber (5,41)
- 3) 429040006xx Silver earrings with amber (5,35)
- 4) 429040008xx Silver earrings with amber (7,15)
- 5) 429040012xy Silver earrings with amber (8,10)
- 6) 429040583x Silver earrings with amber (3,77)

1) 429030019xx Silver earrings with amber (4,90)

2) 429030020xx Silver carrings with amber (4,43)

3) 429030021xy Silver carrings with amber (7,23)

429030022xy
Silver earrings
with amber (7,62)

- 1) 429040018xy Silver earrings with amber (6,64)
- 2) 429040026xy Silver earrings with amber (8,00)
- 3) 429040027xx Silver earrings with amber (5,02)
- 4 429040028xx Silver earrings with amber (5,00)