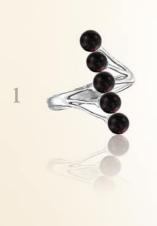

- 1) 420040122xx Silver ring with amber (2,49)
- 2) 420100122xx Silver ring with amber (2,43)
- 3) 420040441xx Silver ring with amber (2,77)
- 420040580xx Silver ring with amber (3,85)
- 5) 420040584xx Silver ring with amber (3,38)